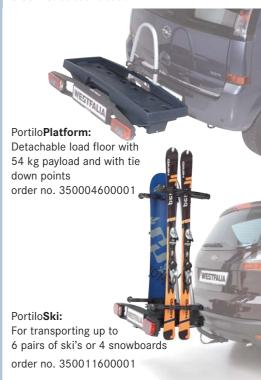

## **The Portilo Load Carrying System**

Compact. Comfortable. Portilo.

Use this innovative, high quality load carrying system to transport two or three cycles or add additional storage possibilities with the PortiloBox, PortiloPlatform or PortiloSki.