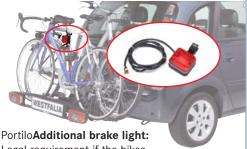

Legal requirement if the bikes obscure the 3rd brake light of the vehicle order no. 350000305173

PortiloWall mounting bracket: Steel construction for easy storage of the Portilo cycle carrier to any wall order no. 350006600001