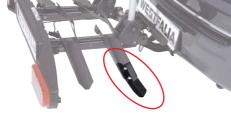

## PortiloExtension wheel support:

Extends the wheel support by 115 mm, for cycles with a wheelbase of more than 1230 mm order no. 350012600001

For clean stowage of the Portilo cycle carrier order no. 350008600001