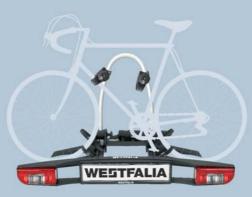

## Westfalia Portilo

## **The Portilo Load Carrying System**

Compact. Comfortable. Portilo.

Use this innovative, high quality load carrying system to transport two or three cycles or add additional storage possibilities with the PortiloBox, PortiloPlatform or PortiloSki.