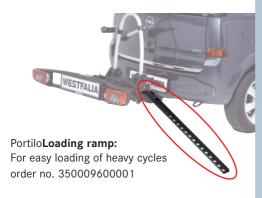

## PortiloExtension wheel support:

Extends the wheel support by 115 mm, for cycles with a wheelbase of more than 1230 mm order no. 350012600001





For clean stowage of the Portilo cycle carrier order no. 350008600001



Legal requirement if the bikes obscure the 3rd brake light of the vehicle order no. 350000305173



PortiloWall mounting bracket: Steel construction for easy storage of the Portilo cycle carrier to any wall order no. 350006600001

## Westfalia Portilo

## **The Portilo Load Carrying System**

Compact. Comfortable. Portilo.





Use this innovative, high quality load carrying system to transport two or three cycles or add additional storage possibilities with the PortiloBox, PortiloPlatform or PortiloSki.

Everything is ready for use in seconds and without the use of tools.

Additional high quality handy accessories have been designed to compliment the Portilo range, making it the perfect load carrying system that